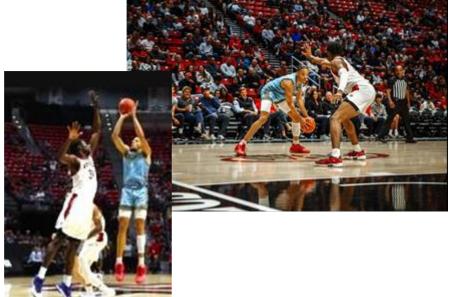

# Greg Chew Combo G 6'6" / 186lbs San Diego Chrisitan Univ. '23

Greg is a long athletic combo guard and wing that is able to play and defend all 3 perimeter positions. Greg is a great rebounding perimeter player. He is able to score off the dribble, attack the basket and finishes strong at the rim. He does many things well on the court.

## Greg Chew G/Wing 6'6" / 186lbs San Diego Christian '23