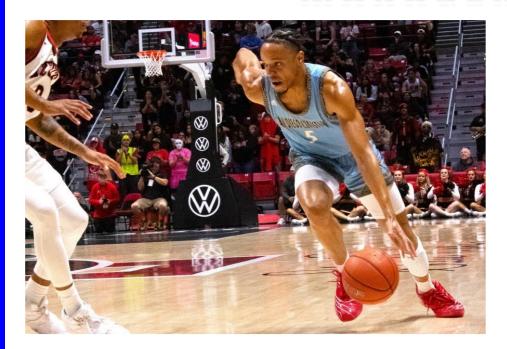

# Greg Chew Combo G 6'6" / 186lbs San Diego Chrisitan Univ. '23

Greg is a long athletic combo guard and wing that is able to play and defend all 3 perimeter positions. Greg is a great rebounding perimeter player. He is able to score off the dribble, attack the basket and finishes strong at the rim. He does many things well on the court.

## Greg Chew G/Wing 6'6" / 186lbs San Diego Christian '23