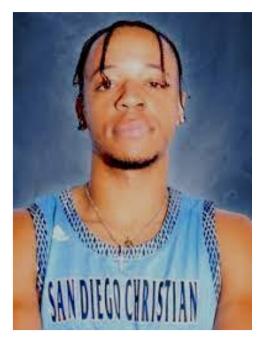

# Greg Chew Combo G 6'6" / 186lbs San Diego Chrisitan Univ. '23

Greg is a long athletic combo guard and wing that is able to play and defend all 3 perimeter positions. Greg is a great rebounding perimeter player. He is able to score off the dribble, attack the basket and finishes strong at the rim. He does many things well on the court.

## Greg Chew G/Wing 6'6" / 186lbs San Diego Christian '23